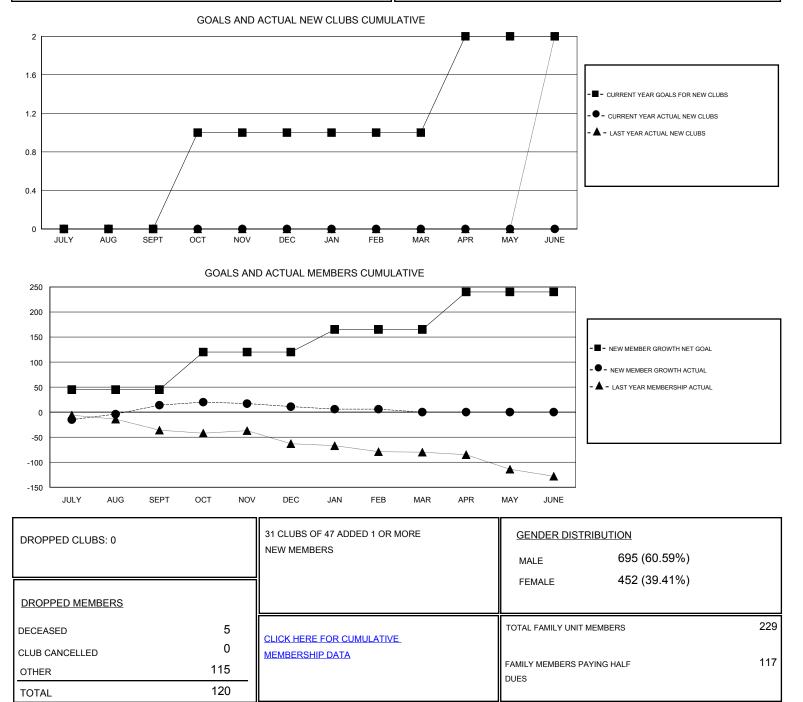

## GMT: Gary Wong

| LOCATION NEVADA |
|-----------------|
|-----------------|

GMT CA

| Clubs                 |               |           |               | Members<br>RESULTS FOR 2016-2017 |                                                                |                                                              |                                                    |
|-----------------------|---------------|-----------|---------------|----------------------------------|----------------------------------------------------------------|--------------------------------------------------------------|----------------------------------------------------|
| RESULTS FOR 2016-2017 |               |           |               |                                  |                                                                |                                                              |                                                    |
| QUARTER               | NEW CLUB GOAL | NEW CLUBS | DROPPED CLUBS | QUARTER                          | NEW MEMBER GROWTH<br>NET GOAL (not reinstated<br>or transfers) | NEW MEMBER<br>GROWTH ACTUAL (not<br>reinstated or transfers) | DROPPED<br>MEMBERS ACTUAL<br>(including transfers) |
| JULY/AUG/SEPT         | 0             | 0         | 0             | JULY/AUG/SEPT                    | 45                                                             | 75                                                           | 61                                                 |
| OCT/NOV/DEC           | 1             | 0         | 0             | OCT/NOV/DEC                      | 75                                                             | 39                                                           | 42                                                 |
| JAN/FEB/MAR           | 0             | 0         | 0             | JAN/FEB/MAR                      | 45                                                             | 11                                                           | 16                                                 |
| APR/MAY/JUNE          | 1             | 0         | 0             | APR/MAY/JUNE                     | 75                                                             | 0                                                            | 0                                                  |